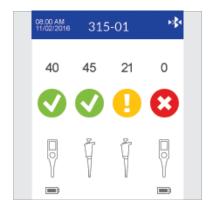

By reading the RFID chip that's in every Rainin XLS and XLS+ brand pipette, SmartStand instantly displays the compliance status for up to four pipettes — manual or electronic. Pick up a pipette and SmartStand's color LCD screen switches to a detailed view of that pipette's service and calibration status.