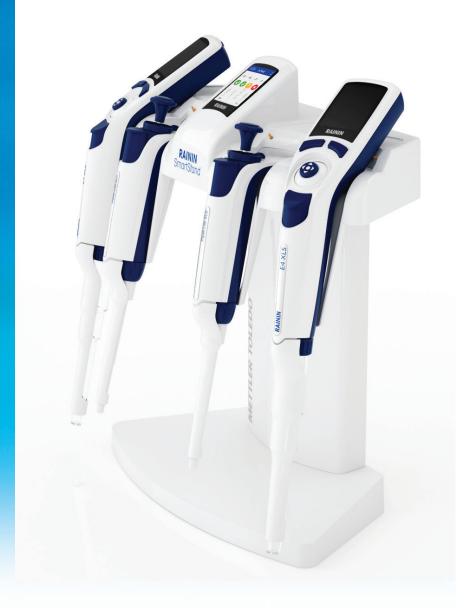

## The Intelligent Pipette Stand

**Check Calibration Status** 

View Service Data

Manage Compliance

# Pipette Management Simplified SmartStand Fits Your Workflow

The Rainin SmartStand is an intelligent, easy-to-use pipette asset management system for busy labs and lab managers who want to:

- Reduce out-of-service/specification-related costs
- Proactively manage compliance
- Save time on recordkeeping and reporting