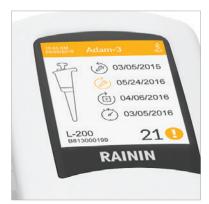

By reading the RFID chip that's in every Rainin XLS and XLS+ brand pipette, SmartStand instantly displays the compliance status for up to four pipettes — manual or electronic. Pick up a pipette and SmartStand's color LCD screen switches to a detailed view of that pipette's service and calibration status.