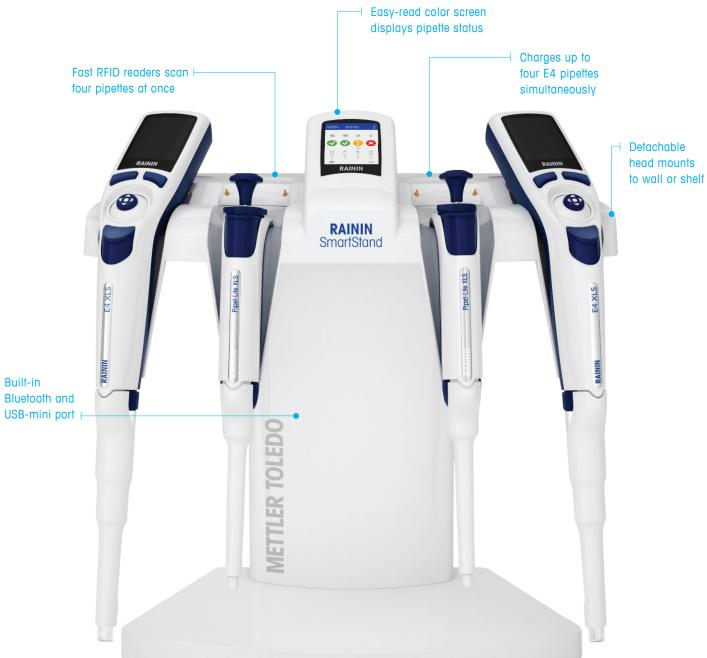

By reading the RFID chip that's in every Rainin XLS and XLS+ brand pipette, SmartStand instantly displays the compliance status for up to four pipettes — manual or electronic. Pick up a pipette and SmartStand's color LCD screen switches to a detailed view of that pipette's service and calibration status.

## **SmartStand**

- Flexible, scalable
- For manual and electronic XLS and XLS+ pipettes
- User defined service/calibration intervals
- QuickCheck reminders for periodic performance verification
- Intuitive graphical interface
- 110/220V, 50-60 Hz
- Connects via Bluetooth\* or USB
- Stands alone or use optional kits to mount the head to a shelf or wall