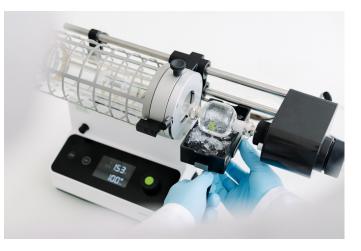

## The multipurpose solution for small samples.

The BUCHI Glass Oven G-300 is a modular instrument: your old 20 years ago bought glassware is still usable! It is possible to use the glassware on the latest instruments. With interchangeable accessories, the Glass Oven G-300 can perform distillation, drying, sublimation, and freeze-drying, eliminating the need for multiple large instruments.