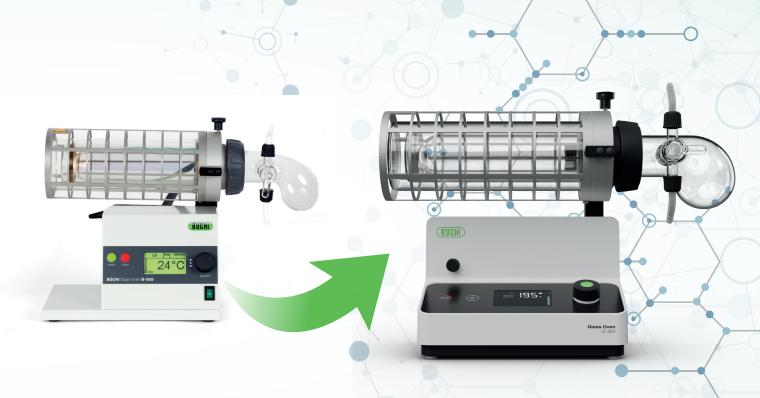

## Upgrade Your Glass Oven B-585 by Reusing your Glassware

## The multipurpose solution for small samples.

The BUCHI Glass Oven G-300 is a modular instrument: your old 20 years ago bought glassware is still usable! It is possible to use the glassware on the latest instruments. With interchangeable accessories, the Glass Oven G-300 can perform distillation, drying, sublimation, and freeze-drying, eliminating the need for multiple large instruments.

Just update the instrument with different options and have a future proof device.

Get 2025's special price on the most innovative Glass Oven and keep on using **your existing glassware!** 

\* The offer is valid in Finland at G.W. Berg & Co, the price 0% VAT. in exchange of an old Glass Oven, only. The offer ends after 31st December 2025.